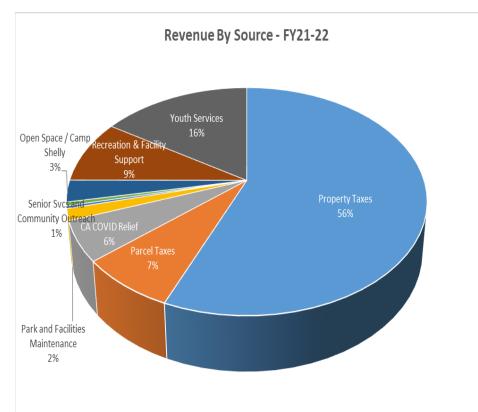

| Revenues by Source                 | FY21-22      | % of Total |
|------------------------------------|--------------|------------|
| Property Taxes                     | \$12,227,873 | 56%        |
| Parcel Taxes                       | \$1,628,047  | 7%         |
| CA COVID Relief                    | \$1,223,460  | 6%         |
| Park and Facilities Maintenance    | \$359,687    | 2%         |
| Administration / Business Services | \$79,228     | 0%         |
| Senior Svcs and Community Outreach | \$113,619    | 1%         |
| Open Space / Camp Shelly           | \$672,785    | 3%         |
| Recreation & Facility Support      | \$1,965,054  | 9%         |
| Youth Services                     | \$3,455,495  | 16%        |
|                                    | \$21,725,247 | 100%       |
|                                    | •            |            |