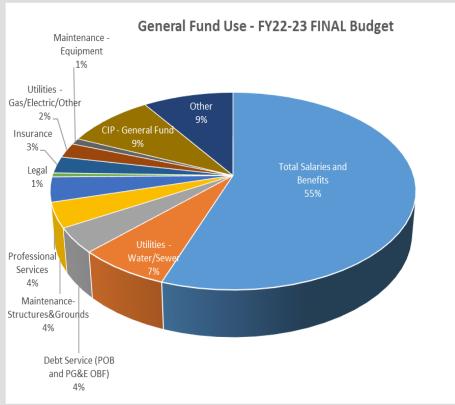

| Use of General Fund - Expenses by Type | FY22-23 FINAL | % of Total |
|----------------------------------------|---------------|------------|
| Total Salaries and Benefits            | \$13,026,450  | 55%        |
| Utilities - Water/Sewer                | \$1,656,468   | 7%         |
| Debt Service (POB and PG&E OBF)        | \$964,614     | 4%         |
| Maintenance-Structures&Grounds         | \$959,733     | 4%         |
| Professional Services                  | \$956,467     | 4%         |
| Legal                                  | \$156,000     | 1%         |
| Insurance                              | \$643,719     | 3%         |
| Utilities - Gas/Electric/Other         | \$575,782     | 2%         |
| Maintenance - Equipment                | \$238,205     | 1%         |
| CIP - General Fund                     | \$2,129,522   | 9%         |
| Other                                  | \$2,185,176   | 9%         |
|                                        | \$23,492,137  | 100%       |
|                                        |               |            |