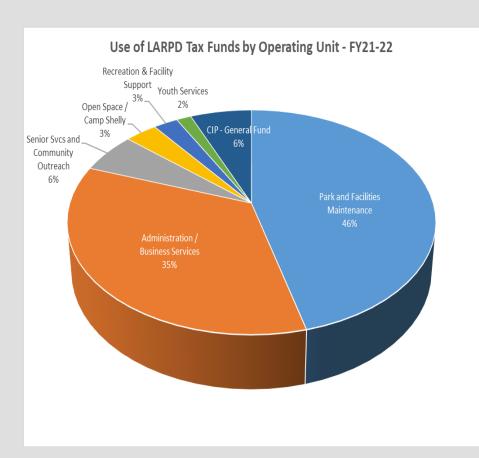

| Use of Taxes - Outflows by Operating Unit | FY21-22        | % of Total |
|-------------------------------------------|----------------|------------|
| Park and Facilities Maintenance           | (\$6,021,089)  | 46%        |
| Administration / Business Services        | (\$4,530,682)  | 35%        |
| Senior Svcs and Community Outreach        | (\$767,376)    | 6%         |
| Open Space / Camp Shelly                  | (\$432,555)    | 3%         |
| Recreation & Facility Support             | (\$328,711)    | 3%         |
| Youth Services                            | (\$200,957)    | 2%         |
| CIP - General Fund                        | (\$828,211)    | 6%         |
| Total                                     | (\$13,109,582) | 100%       |