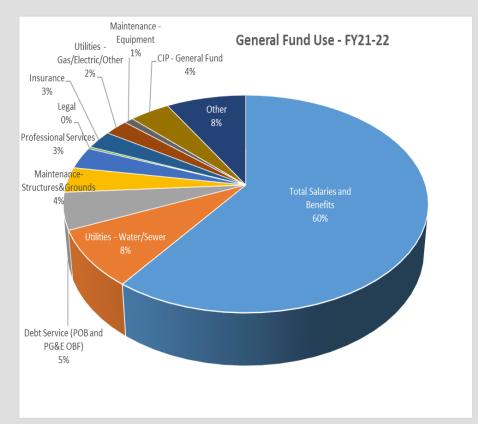

| Use of General Fund - Expenses by Type | FY21-22      | % of Total |
|----------------------------------------|--------------|------------|
| Total Salaries and Benefits            | \$11,859,789 | 60%        |
| Utilities - Water/Sewer                | \$1,663,320  | 8%         |
| Debt Service (POB and PG&E OBF)        | \$1,078,579  | 5%         |
| Maintenance-Structures&Grounds         | \$747,927    | 4%         |
| Professional Services                  | \$650,132    | 3%         |
| Legal                                  | \$61,000     | 0%         |
| Insurance                              | \$549,317    | 3%         |
| Utilities - Gas/Electric/Other         | \$483,946    | 2%         |
| Maintenance - Equipment                | \$184,492    | 1%         |
| CIP - General Fund                     | \$828,211    | 4%         |
| Other                                  | \$1,648,735  | 8%         |
|                                        | \$19,755,449 | 100%       |
| 3/8/2023                               | ٠            |            |