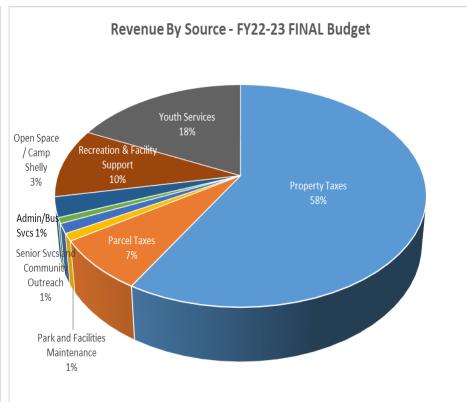

| Revenues by Source                 | FY22-23 FINAL | % of Total |
|------------------------------------|---------------|------------|
| Property Taxes                     | \$13,166,335  | 58%        |
| Parcel Taxes                       | \$1,668,777   | 7%         |
| CA COVID Relief                    | \$0           | 0%         |
| Park and Facilities Maintenance    | \$240,728     | 1%         |
| Administration / Business Services | \$312,602     | 1%         |
| Senior Svcs and Community Outreach | \$185,810     | 1%         |
| Open Space / Camp Shelly           | \$655,703     | 3%         |
| Recreation & Facility Support      | \$2,296,256   | 10%        |
| Youth Services                     | \$4,027,252   | 18%        |
|                                    | \$22,553,463  | 100%       |
| , , , ,                            | \$4,027,252   | 18%        |