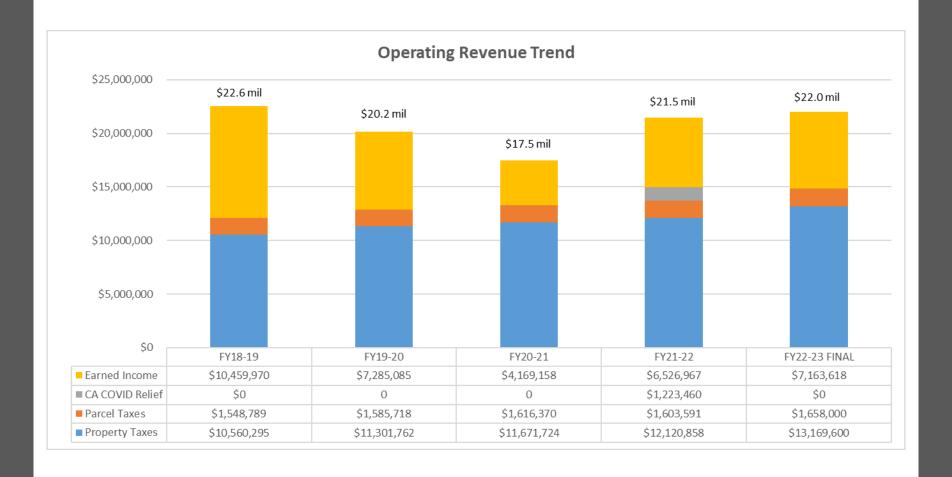

### LIVERMORE AREA RECREATION AND PARK DISTRICT (LARPD) Summary View: FY22-23 Final Budget

|                       | FY18-19      | FY19-20       | FY20-21      | FY21-22      | FY22-23         |                    | Variance    | :    |
|-----------------------|--------------|---------------|--------------|--------------|-----------------|--------------------|-------------|------|
|                       | Actual       | Actual        | Actual       | Actual       | FINAL<br>BUDGET | ORIGINAL<br>BUDGET | \$          | %    |
| Revenue               |              |               |              |              |                 |                    | ,           |      |
| Taxes                 | \$12,109,084 | \$12,887,481  | \$13,242,722 | \$13,855,920 | \$14,835,112    | \$14,783,600       | \$51,512    | 0%   |
| CA Covid Relief       | \$0          | \$0           | \$0          | \$1,223,460  | \$0             | \$0                | \$0         | -    |
| From Operations       | \$10,459,970 | \$7,285,085   | \$4,214,530  | \$6,645,867  | \$7,718,351     | \$7,207,618        | \$510,733   | 7%   |
| Total Revenue         | \$22,569,054 | \$20,172,566  | \$17,457,252 | \$21,725,247 | \$22,553,463    | \$21,991,218       | \$562,245   | 3%   |
|                       |              |               |              |              |                 |                    |             |      |
| Salary and Benefits   | \$14,733,868 | \$14,947,217  | \$11,848,622 | \$11,859,789 | \$13,026,450    | \$13,287,346       | \$260,896   | 2%   |
| Services and Supplies | \$6,210,830  | \$6,420,868   | \$5,300,010  | \$7,047,121  | \$8,251,530     | \$7,582,938        | (\$668,592) | (9%) |
| Capital               | \$318,780    | \$39,128      | \$8,795      | \$20,328     | \$84,634        | \$0                | (\$84,634)  | 0%   |
| Sub-total, Expenses   | \$21,263,478 | \$21,407,213  | \$17,157,426 | \$18,927,238 | \$21,362,615    | \$20,870,284       | (\$492,331) | (2%) |
| Net Operating Results | \$1,305,576  | (\$1,234,647) | \$299,826    | \$2,798,009  | \$1,190,848     | \$1,120,934        | \$69,914    | 6%   |