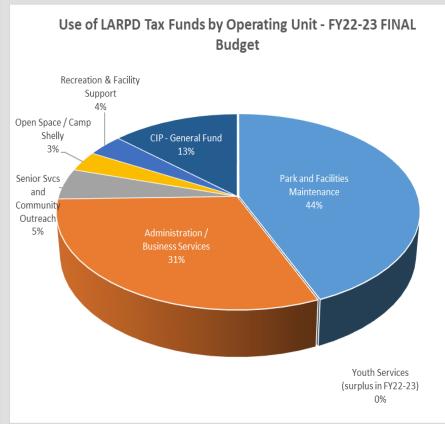

| Use of Taxes - Outflows by Operating Unit | FY22-23 FINAL  | % of Total |
|-------------------------------------------|----------------|------------|
| Park and Facilities Maintenance           | (\$7,036,080)  | 44%        |
| Administration / Business Services        | (\$4,973,040)  | 31%        |
| Senior Svcs and Community Outreach        | (\$826,637)    | 5%         |
| Open Space / Camp Shelly                  | (\$545,347)    | 3%         |
| Recreation & Facility Support             | (\$593,105)    | 4%         |
| Youth Services (surplus in FY22-23)       | \$0            | 0%         |
| CIP - General Fund                        | (\$2,129,522)  | 13%        |
| Total                                     | (\$16,103,730) | 100%       |